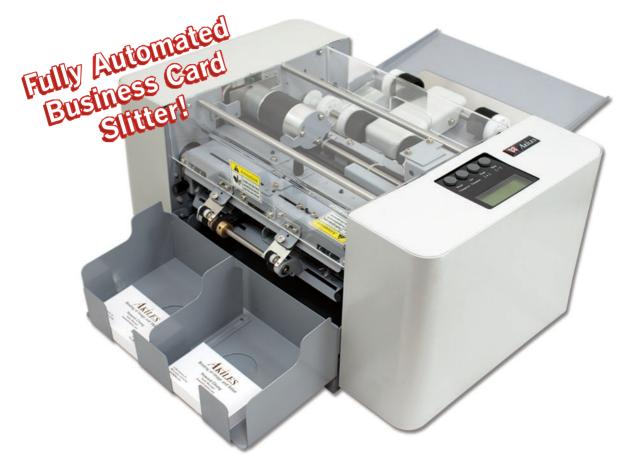

## **Automatic Business Card Slitter**

Full Bleed 10-Up

## **Hardened Steel Blades**

Cuts up to 130 lb / 350 gsm cardstock.

The Akiles CardMac Pro business card slitter is the perfect way to produce professional business cards quickly and easily. Its easy to use control panel with LCD display and simple one-pass operation, allows you create over 50 quality business cards per minute.

## LCD Control Panel

The LCD display and keypad allow you to micro adjust your cuts and toggle through multiple memory settings.

Card Stacker & Waste Bin

Magnetic attachment makes it simple to remove and clean.

Transparent Safety Cover Allows operator to monitor

slitting process and provides easy access for machine maintenance.

| SPECIFICATIONS        |                                     |
|-----------------------|-------------------------------------|
| Operation Type        | Electric                            |
| Max Slitting Capacity | 130 lb cover / 350 gsm              |
| Card Sizes            | 3.5" x 1.77" (A4 / Letter)          |
|                       | 3.5" x 2" (A4 / Letter)             |
|                       | 3.5" x 2.2" (A4 Only)               |
|                       | 3.5" x 3.74" (A4 Only)              |
|                       | 3.5" x 5" (A4 / Letter)             |
|                       | 3.5" x (1.18" ~ 9.84") Customizable |
| Speed                 | 50+ cards / min                     |
| Dimensions            | 22" L x 15 1/2" W x 8 1/2" H        |
| Weight                | 32 lbs                              |
| Warranty              | 1 Year                              |