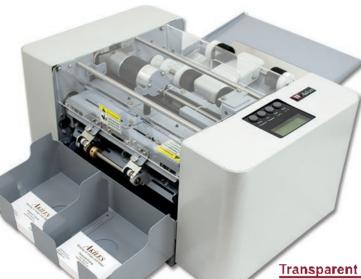

#### Feeder Trav

Automatically pulls cardstock from stack for slitting.

**Hardened Steel Blades** 

Allow you to cut up to 130 lb / 350 gsm cardstock.

## LCD Control Panel

The LCD display and keypad allow you to micro adjust your cuts and toggle through multiple memory settings.

Card Stacker & Waste Bin

Magnetic attachment makes it simple to remove and clean.

Transparent Safety Cover Allows operator to monitor

slitting process and provides easy access for machine maintenance.

| SPECIFICATIONS        |                                     |
|-----------------------|-------------------------------------|
| Operation Type        | Electric                            |
| Max Slitting Capacity | 130 lb cover / 350 gsm              |
| Card Sizes            | 3.5" x 1.77" (A4 / Letter)          |
|                       | 3.5" x 2" (A4 / Letter)             |
|                       | 3.5" x 2.2" (A4 Only)               |
|                       | 3.5" x 3.74" (A4 Only)              |
|                       | 3.5" x 5" (A4 / Letter)             |
|                       | 3.5" x (1.18" ~ 9.84") Customizable |
| Speed                 | 50+ cards / min                     |
| Dimensions            | 22" L x 15 1/2" W x 8 1/2" H        |
| Weight                | 32 lbs                              |
| Warranty              | 1 Year                              |